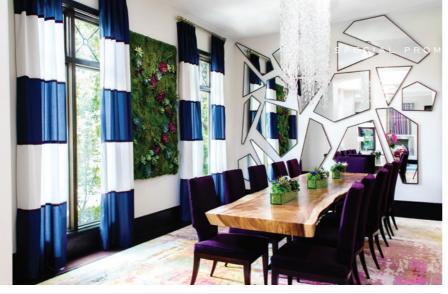

## SHAY GEYER

My fashion forward clients love to entertain which strongly dictated our design process for the living and dining areas in their home. Our goal was to create a welcoming and chic interior. The dining room comfortably seats 12 and the custom Swarovski chandelier is absolutely spectacular at night. An installation of contemporary mirrors is always a topic of conversation amongst guests. The abstract rug grounds the room in vibrant color. We designed their great room with multiple areas where they could add additional dining tables for parties and still have a luxurious sitting area for after dinner conversation.