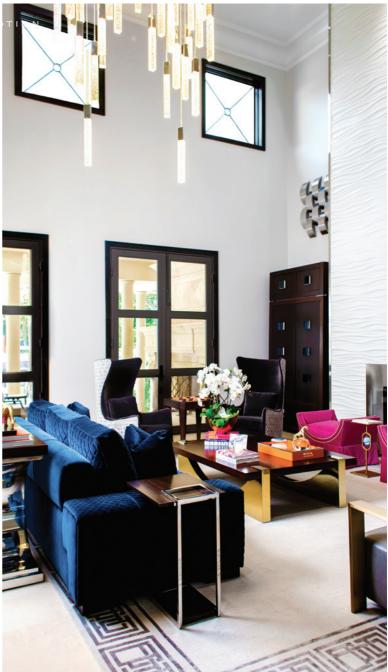

## SHAY GEYER

My fashion forward clients love to entertain which strongly dictated our design process for the living and dining areas in their home. Our goal was to create a welcoming and chic interior. The dining room comfortably seats 12 and the custom Swarovski chandelier is absolutely spectacular at night. An installation of contemporary mirrors is always a topic of conversation amongst guests. The abstract rug grounds the room in vibrant color. We designed their great room with multiple areas where they could add additional dining tables for parties and still have a luxurious sitting area for after dinner conversation.