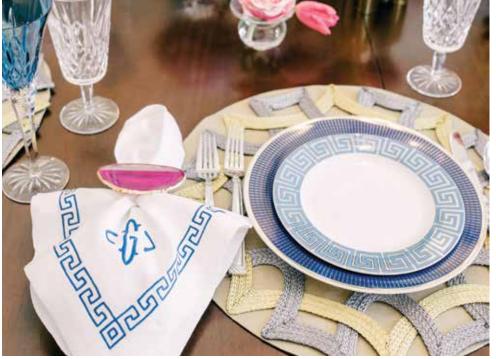

## SHAY GEYER

Entertaining is one of my favorite things to do and it was definitely a key factor when designing our dining room. I designed the custom Gracie wallcovering in metallic, gold, silver and copper. It allows for a beautiful neutral backdrop to layer in color and pattern into the rest of the room. Hand-sculpted metal butterflies from local artist Claire Crowe bring the wallpaper to life. They are scattered throughout the room and appear to be fluttering together to end up on a mirror above our fireplace. Our custom dining table allows for a host and hostess chair at each end so my husband and I can sit together during our dinner parties. Fresh flowers are a must for me when entertaining! The Botanical Mix is my go-to florist. Owner Shane Friesenhahn is so talented and his creations are so artistic and unique - it sets the tone for a stunning soirée!