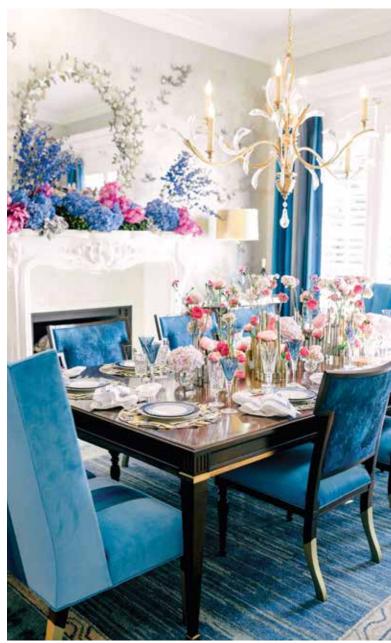

## SHAY GEYER

Entertaining is one of my favorite things to do and it was definitely a key factor when designing our dining room. I designed the custom Gracie wallcovering in metallic, gold, silver and copper. It allows for a beautiful neutral backdrop to layer in color and pattern into the rest of the room. Hand-sculpted metal butterflies from local artist Claire Crowe bring the wallpaper to life. They are scattered throughout the room and appear to be fluttering together to end up on a mirror above our fireplace. Our custom dining table allows for a host and hostess chair at each end so my husband and I can sit together during our dinner parties. Fresh flowers are a must for me when entertaining! The Botanical Mix is my go-to florist. Owner Shane Friesenhahn is so talented and his creations are so artistic and unique - it sets the tone for a stunning soirée!